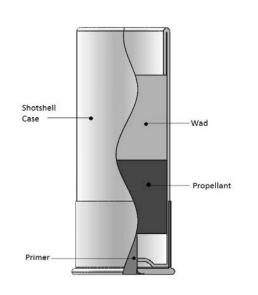

## ALL SPECIFICATIONS ARE AVERAGES AND SUBJECT TO CHANGE

The 1210 12-Gauge Muzzle Bang / Launching Cartridge incorporates an opaque shell and utilizes black powder as the propellant. It has the ability to be used alone as a Muzzle Bang for crowd management or for propelling grenades when using the 1370 Launching Cup.