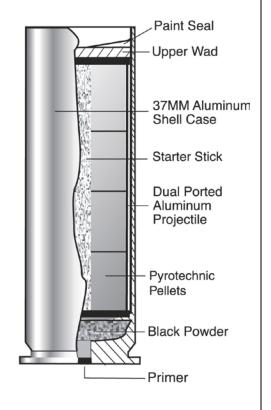

## ALL SPECIFICATIONS ARE AVERAGES AND SUBJECT TO CHANGE

The Spede-Heat™ 37mm Long Range Round incorporates an aluminum shell and utilizes black powder as the propellant. The Spede-Heat™ 37mm Long Range Round is designed to deliver one dual-ported chemical or smoke canister from a 37mm launcher 150 yards to the intended target zone.

The Spede-Heat™ 37mm Long Range Round is most widely used as a crowd management solution. It is used by Law Enforcement and Corrections for the rapid deployment of chemical agent from maximum stand-off distances. Fired from a 37mm launcher, the Spede-Heat™ 37mm Round contains one (1) canister ported on each end.