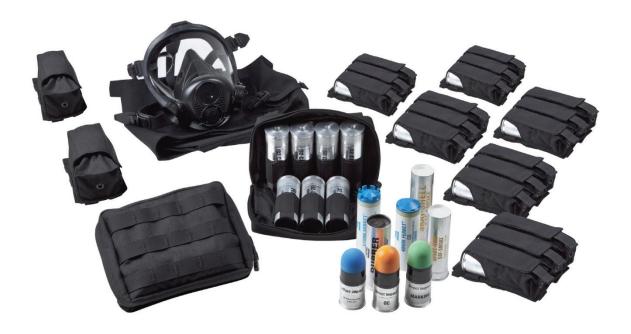

The Accessory Pouch Kit #1 is focused on less lethal impact munitions. This kit contains six triple munitions pouches, two single grenade pouches, two pouches with capacity for seven munitions and a gas mask pouch. Each of these pouches may be placed on either the face or side of the bag. Constructed of 1000-denier Cordura® nylon, these pouches offer the flexibility of placement to meet a variety of carry options.