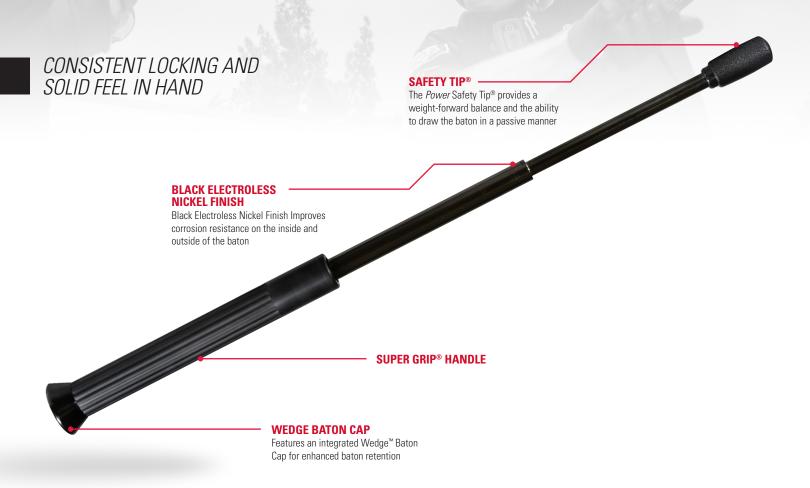

## **AUTOLOCK® X3™ BATONS**

The Monadnock® AutoLock® X3™ expandable baton features an updated cam and stainless steel ball bearing design which offers a consistent locking action and reduced bounce back. The baton is easily retracted with the push of a button. Designed with tighter tolerances, the AutoLock X3 provides a more solid feel in the hand when performing or demonstrating baton techniques.

A smooth nose on the baton handle provides more efficient holstering and transition from the holster to the hand. The X3 baton has stainless steel internal parts and a black electroless nickel finish for reduced corrosion resistance on the inside and outside of the baton.

## **FEATURES**

- Patented cam and stainless steel ball locking mechanism ensures the baton will stay locked open while striking, blocking or jabbing
- Smooth nose on the baton handle for more efficient holstering and transition from the holster to the hand
- Closes with the push of a button no need to strike the baton on the ground
- Open passively or in a high-profile manner
- New Black Electroless Nickel finish that improves corrosion resistance on the inside and outside of the baton
- Rotating shafts help maintain control of the baton during a struggle
- AutoLock® end cap included, Wedge™ Baton Cap & Hindi Baton Cap™ are optional