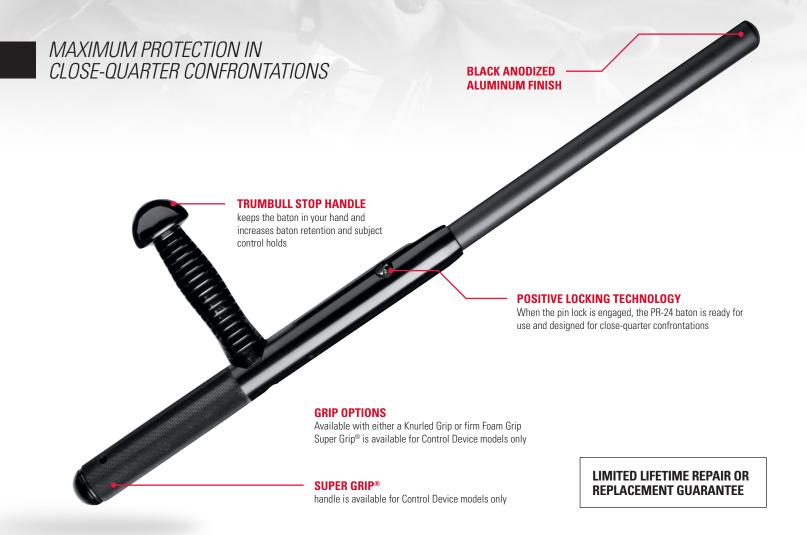

## PR-24® EXPANDABLE SIDE-HANDLE BLACK ANODIZED BATON

Designed specifically for law enforcement, the PR-24® expandable side-handle baton is combat ready with a flick of your wrist. The baton also closes easily with the push of a button. To enhance retention, the baton features a knurled, polycarbonate grip with Trumbull Stop, and a palm grip side-handle. The PR-24 has a black, anodized aluminum shaft. As the most field-tested baton for blocking, controlling and striking, the PR-24 offers excellent protection in close-quarter encounters.

## **FEATURES**

- Expandable side-handle baton
- Knurled polycarbonate grip and Trumbull Stop to increase retention
- Anodized aluminum shaft, black finish
- Palm side handle grip and Trumbull Stop to help retention
- Made in the USA