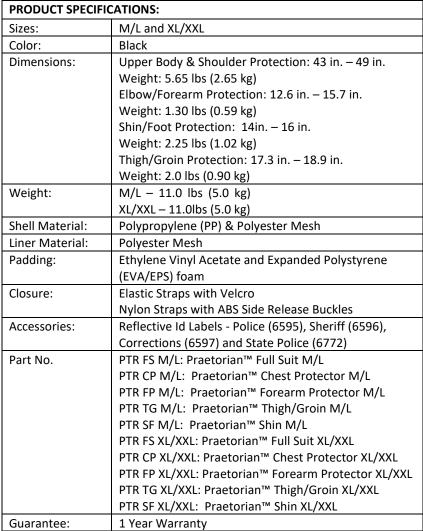

## **Praetorian™ Complete Riot Suit**



The Praetorian™ Riot Suit is an advanced lightweight suit featuring a hard-polypropylene construction with a shock absorbing padded layer and enhanced features for excellent comfort and protection in a riot control situation. Its modular design allows for interchangeable suit components, and the quick-release buckle system allows fast donning and doffing so the user is ready for any situation. Articulating elbow and knee pads allow for greater movement, while suit ventilation and shock-absorbing EVA and EPS foam, and padding configuration incorporated in the shoulder, elbow, groin and knee ensure optimal comfort. The enhanced shoulder coverage and form-fitting panelized chest protector provide next generation protection in a riot suit.

\*NOTE: The Praetorian™ Riot Suit DOES NOT offer ba