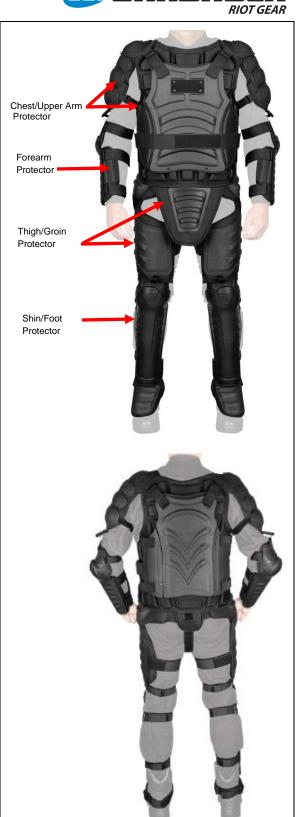

## **Praetorian™ Complete Riot Suit**

The Praetorian™ Riot Suit is an advanced lightweight suit featuring a hard-polypropylene construction with a shock absorbing padded layer and enhanced features for excellent comfort and protection in a riot control situation. Its modular design allows for interchangeable suit components, and the quick-release buckle system allows fast donning and doffing so the user is ready for any situation. Articulating elbow and knee pads allow for greater movement, while suit ventilation and shock-absorbing EVA and EPS foam, and padding configuration incorporated in the shoulder, elbow, groin and knee ensure optimal comfort. The enhanced shoulder coverage and form-fitting panelized chest protector provide next generation protection in a riot suit.