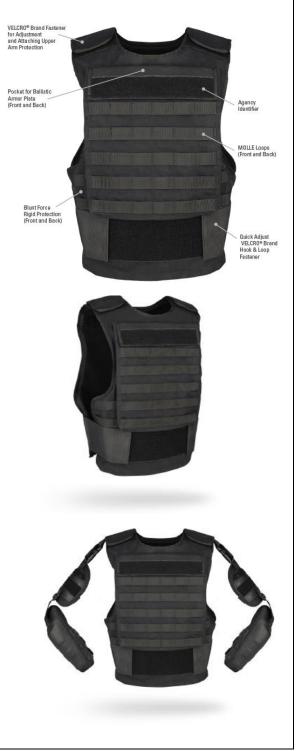

The new R2V Rapid Response Vest is the latest addition to the Monadnock® Riot Gear line of lightweight, modular protection for riot situations. The R2V can be donned very quickly over existing duty uniforms, and the VELCRO® brand hook and loop straps allow for easy adjustment to fit multiple torso sizes. For additional ballistic protection, this vest is equipped with  $10^{\prime\prime} \times 12^{\prime\prime}$  front and back pockets to hold hard armor plates. Additionally, the R2V vest is compatible with Monadnock's new buckle adapter system which will allow the end user to attach upper arm protection from the EXOTECH® family of riot gear.

\*NOTE: Does offer ballistic protection when Ballistic Plate is inserted.